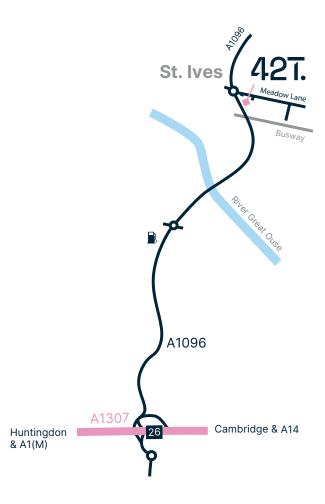

# Directions

### By Road

From A1307 eastbound,

- Take directions towards Cambridge.
- Exit onto the A1096 towards St. Ives.
- After about one mile take the second exit at the roundabout
- Cross over the river.
- At the next roundabout take the third exit onto Meadow Lane.
- After 100 metres turn right into the car park and take the second right.
- 42 Technology is straight ahead of you.

#### From A1307 westbound,

- Exit at the A1096 to St Ives.
- At the first roundabout take the first exit, which crosses over the A1307.
- Then follow the directions for east bound.